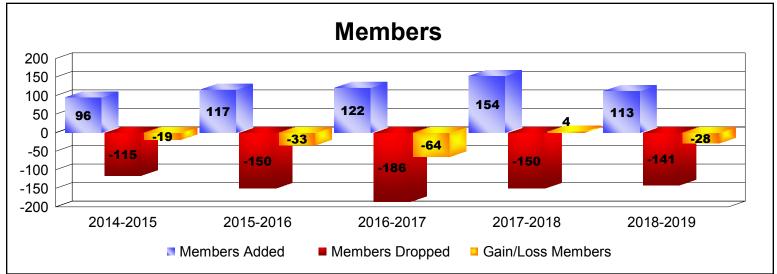

District 25 B

As of June 2019 Cumulative

| Year      | New<br>Clubs | Dropped<br>Clubs | Gain/<br>Loss<br>Clubs | New<br>Members | Charter<br>Members | Reinstate<br>Members | Transfer<br>Members | Total<br>Member<br>Added | Total<br>Members<br>Dropped | Gain/<br>Loss<br>Members |
|-----------|--------------|------------------|------------------------|----------------|--------------------|----------------------|---------------------|--------------------------|-----------------------------|--------------------------|
| 2014-2015 | 0            | 0                | 0                      | 85             | 1                  | 5                    | 5                   | 96                       | -115                        | -19                      |
| 2015-2016 | 0            | -2               | -2                     | 94             | 2                  | 8                    | 13                  | 117                      | -150                        | -33                      |
| 2016-2017 | 1            | -3               | -2                     | 87             | 22                 | 5                    | 8                   | 122                      | -186                        | -64                      |
| 2017-2018 | 0            | -3               | -3                     | 131            | 7                  | 4                    | 12                  | 154                      | -150                        | 4                        |
| 2018-2019 | 0            | -2               | -2                     | 102            | 2                  | 4                    | 5                   | 113                      | -141                        | -28                      |
| Average   | 0            | -2               | -2                     | 100            | 7                  | 5                    | 9                   | 120                      | -148                        | -28                      |