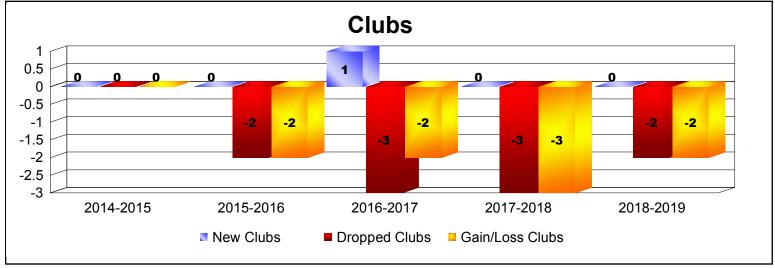

District 25 B

As of June 2019 Cumulative

| Year      | New<br>Clubs | Dropped<br>Clubs | Gain/<br>Loss<br>Clubs | New<br>Members | Charter<br>Members | Reinstate<br>Members | Transfer<br>Members | Total<br>Member<br>Added | Total<br>Members<br>Dropped | Gain/<br>Loss<br>Members |
|-----------|--------------|------------------|------------------------|----------------|--------------------|----------------------|---------------------|--------------------------|-----------------------------|--------------------------|
| 2014-2015 | 0            | 0                | 0                      | 85             | 1                  | 5                    | 5                   | 96                       | -115                        | -19                      |
| 2015-2016 | 0            | -2               | -2                     | 94             | 2                  | 8                    | 13                  | 117                      | -150                        | -33                      |
| 2016-2017 | 1            | -3               | -2                     | 87             | 22                 | 5                    | 8                   | 122                      | -186                        | -64                      |
| 2017-2018 | 0            | -3               | -3                     | 131            | 7                  | 4                    | 12                  | 154                      | -150                        | 4                        |
| 2018-2019 | 0            | -2               | -2                     | 102            | 2                  | 4                    | 5                   | 113                      | -141                        | -28                      |
| Average   | 0            | -2               | -2                     | 100            | 7                  | 5                    | 9                   | 120                      | -148                        | -28                      |